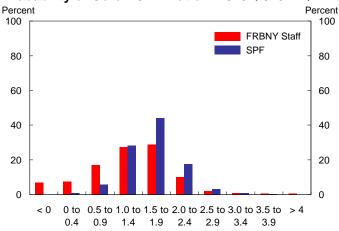

# Forecast Distributions: FRBNY Staff and SPF

#### Probability of Core PCE Inflation: 2013Q4/2012Q4

Source: Survey of Professional Forecasters and FRBNY Staff

# **Risks to FRBNY Staff Inflation Outlook**

- Considerable uncertainty around inflation forecast
  - · More than in the SPF
- Inflation risks are roughly balanced
  - · Upside risks:
    - · Faster growth diminishes slack more quickly
    - Inflation expectations become unanchored because policy becomes too accommodative
  - · Downside risks:
    - Downside real risks induce more slack
    - Stronger global disinflationary pressures