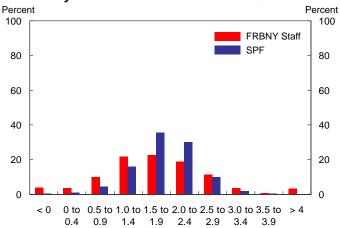

# Forecast Distributions: FRBNY Staff and SPF

## Probability of Growth of Real GDP: 2013-2014

Source: Survey of Professional Forecasters and FRBNY Staff

## Probability of Core PCE Inflation: 2014Q4/2013Q4

Source: Survey of Professional Forecasters and FRBNY Staff

# **Risks to FRBNY Staff Inflation Outlook**

- Considerable uncertainty around inflation forecast
  - · More than in the SPF
- Inflation risks are roughly balanced
  - · Upside risks:
    - · Faster growth diminishes slack more quickly
    - Inflation expectations become unanchored because policy becomes too accommodative
  - · Downside risks:
    - Downside real risks induce more slack
    - Stronger global disinflationary pressures