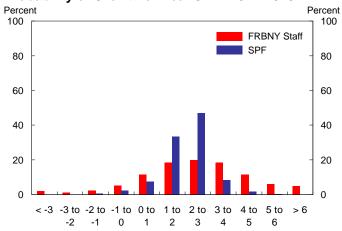

# Forecast Distributions: FRBNY Staff and SPF

#### Probability of Growth of Real GDP: 2012-2013

#### Source: Survey of Professional Forecasters and FRBNY Staff