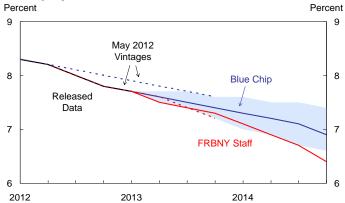

### **Unemployment Rate Forecasts**

Note: The blue band represents the top 10 and bottom 10 averages of the Blue Chip survey. The dashed lines are the May 2012 FRBNY & Blue Chip forecasts. Source: FRBNY Staff and Blue Chip Economic Indicators