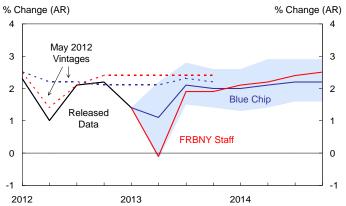

#### **Overall CPI Inflation Forecasts**

Note: The blue band represents the top 10 and bottom 10 averages of the Blue Chip survey. The dashed lines are the May 2012 FRBNY & Blue Chip forecasts. Source: FRBNY Staff and Blue Chip Economic Indicators