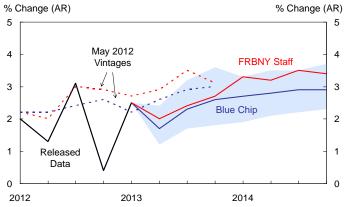

#### **Real GDP Growth Forecasts**

Note: The blue band represents the top 10 and bottom 10 averages of the Blue Chip survey. The dashed lines are the May 2012 FRBNY & Blue Chip forecasts. Source: FRBNY Staff and Blue Chip Economic Indicators