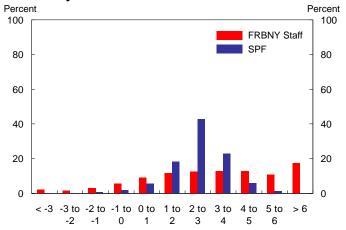

# Forecast Distributions: FRBNY Staff and SPF

#### Probability of Growth of Real GDP: 2012-2013

#### Source: Survey of Professional Forecasters and FRBNY Staff

# **Risks to FRBNY Staff Real Activity Outlook**

- Sizable uncertainty around GDP growth forecast
  - · More than in the SPF
- Risks are roughly balanced
  - · Were skewed to downside a year ago
- Major risks
  - · Upside risks:
    - · Underlying strength greater than anticipated
    - · Accommodative policy gaining more traction
  - Downside risks:
    - · Larger effects from fiscal restraint
    - · Global economy weaker than expected