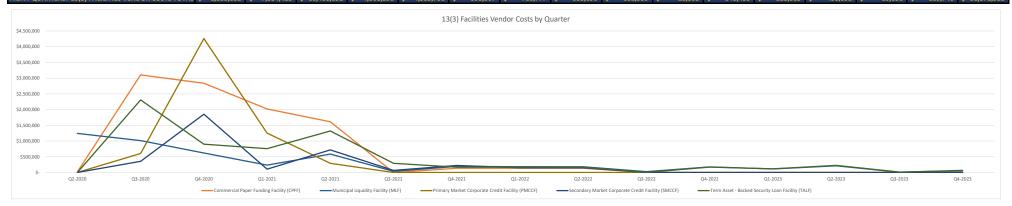

## FRBNY QUARTERLY 13(3) FACILITIES VENDOR COSTS

| As of December 31, 2023                             |                |                |              |              |              |           |            |            |               |          |          |           |           |          |           |               |
|-----------------------------------------------------|----------------|----------------|--------------|--------------|--------------|-----------|------------|------------|---------------|----------|----------|-----------|-----------|----------|-----------|---------------|
| Facility Name                                       | Q2-2020        | Q3-2020        | Q4-2020      | Q1-2021      | Q2-2021      | Q3-2021   | Q4-2021    | Q1-2022    | Q2-2022       | Q3-2022  | Q4-2022  | Q1-2023   | Q2-2023   | Q3-2023  | Q4-2023   | Life to Date  |
| Commercial Paper Funding Facility (CPFF)            | \$ 21,214 \$   | 3,102,827      | 2,838,168 \$ | 2,019,956 \$ | 1,612,391 \$ | - \$      | 133,120 \$ | 133,120 \$ | 133,120 \$    | - \$     | - \$     | - \$      | - \$      | - \$     | - \$      | 9,993,916     |
| Municipal Liquidity Facility (MLF)                  | 1,242,418      | 1,014,051      | 618,516      | 233,454      | 585,110      | 36,620    | 192,328    | 184,239    | 182,244       | 26,668   | 177,110  | 111,683   | 212,112   | 7,580    | 67,260 \$ | 4,891,393     |
| Primary Market Corporate Credit Facility (PMCCF)    | -              | 604,828        | 4,259,342    | 1,251,786    | 291,862      | -         | -          | -          | -             | -        | -        | -         | -         | -        | - \$      | 6,407,817     |
| Secondary Market Corporate Credit Facility (SMCCF)  | -              | 355,511        | 1,853,243    | 104,831      | 717,485      | 66,329    | 223,395    | 150,013    | 150,013       | -        | -        | -         | -         | -        | - \$      | 3,620,821     |
| Term Asset - Backed Security Loan Facility (TALF)   | -              | 2,307,206      | 898,923      | 758,264      | 1,318,884    | 290,418   | 167,934    | 168,317    | 167,582       | 2,134    | 171,343  | 116,631   | 226,580   | 12,271   | 52,486 \$ | 6,658,974     |
| EPRNY OLIAPTERLY 12/2) EACH ITIES VENDOR COSTS TOTA | 1 \$ 1.262.622 | \$ 7.291.122 ¢ | 10.469.102   | 1 269 201 ¢  | 1 E2E 721 €  | 202 267 ¢ | 716 777 ¢  | 625 600 6  | \$ 622.0E0 \$ | 29 902 ¢ | 2/8/E2 ¢ | 229 215 ¢ | 129 602 ¢ | 10 951 ¢ | 110 7/6   | \$ 21 572 021 |