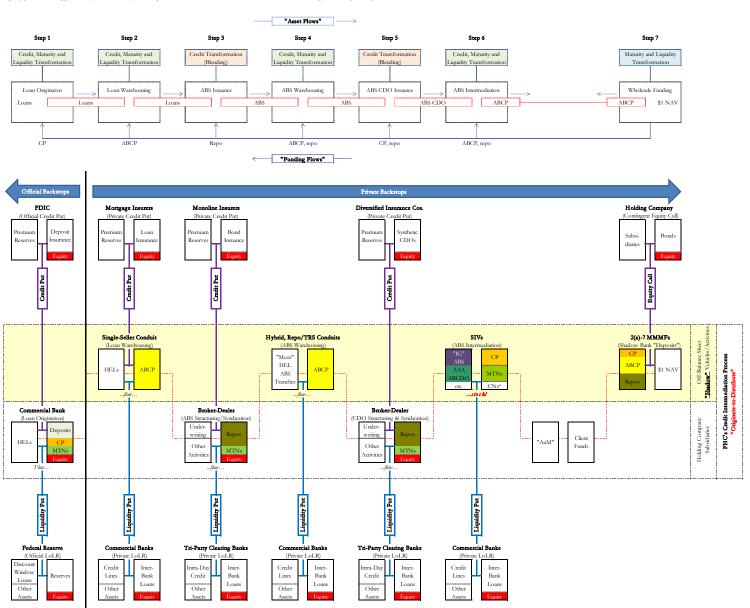

## Appendix 7: The Pre-Crisis Backstop of the Shadow Credit Intermediation Process – The Case of FHCs

Prior to the financial crisis, the credit intermediation process of the shadow credit intermediation process, only the first step (loan origination) is officially enhanced as it is conducted from a commercial bank. The commercial bank. The commercial bank is activities are backstoped by credit and liquidity puts through deposit insurance and discount window lending, responsibly on the first step (loan origination) is officially enhanced as it is conducted from a commercial bank. The commercial bank is activities are backstoped by credit and liquidity puts through deposit insurance and discount window lending, responsibly on the responsible production of the proposition of the proposition