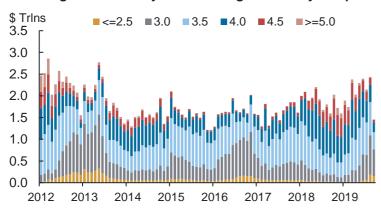

## **MBS and Agency Debt Market Liquidity Metrics**

Figure 3: Monthly MBS Trading Volume by Coupon

Note: Includes dealer-to-dealer outright sales and dealer-to-customer outright purchases and sales through 09/19/2019. Source: TRACE