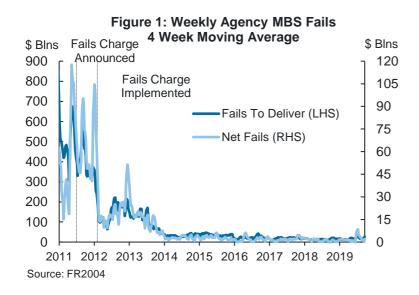

## **MBS and Agency Debt Market Liquidity Metrics**

Figure 3: Monthly MBS Trading Volume by Coupon

Note: Includes dealer-to-dealer outright sales and dealer-to-customer outright purchases and sales through 09/19/2019. Source: TRACE