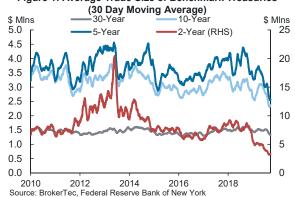

## **Treasury Market Liquidity Metrics and Fails**

Figure 3: Average Size at Top of Book of Benchmark

2010 2011 2012 2013 2014 2015 2016 2017 2018 2019 Source: BrokerTec, Federal Reserve Bank of New York