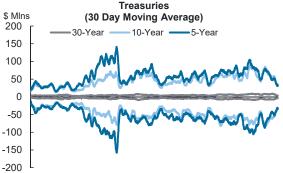

## **MBS and Agency Debt Market Liquidity Metrics**

Figure 3: Monthly MBS Trading Volume by Coupon

Note: Includes dealer-to-dealer outright sales and dealer-to-customer outright purchases and sales through 09/19/2019. Source: TRACE