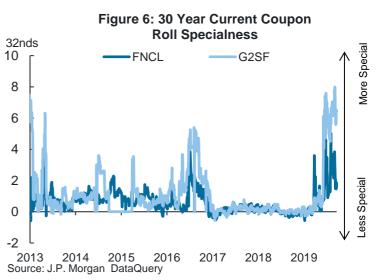

+0         -1 |  |  |  |

## **Treasury Market Liquidity Metrics and Fails**





Figure 3: Average Size at Top of Book of Benchmark



2010 2011 2012 2013 2014 2015 2016 2017 2018 2019 Source: BrokerTec, Federal Reserve Bank of New York

Figure 2: Daily Trade Volume of Benchmark Treasuries (30-Day Moving Average)



Source: BrokerTec, Federal Reserve Bank of New York



Calculated from data provided to the Federal Reserve Bank of New York by Fixed Income Clearing Corporation, a subsidiary of The Depository Trust & Clearing Corporation.



## **MBS and Agency Debt Market Liquidity Metrics**



Figure 3: Monthly MBS Trading Volume by Coupon



Note: Includes dealer-to-dealer outright sales and dealer-to-customer outright purchases and sales through 09/19/2019. Source: TRACE