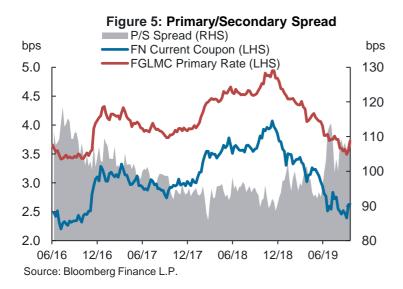

7 pps         +0         -1 |  |  |  |

## **Treasury Market Liquidity Metrics and Fails**





Figure 3: Average Size at Top of Book of Benchmark



2010 2011 2012 2013 2014 2015 2016 2017 2018 2019 Source: BrokerTec, Federal Reserve Bank of New York

Figure 2: Daily Trade Volume of Benchmark Treasuries (30-Day Moving Average)



Source: BrokerTec, Federal Reserve Bank of New York



Calculated from data provided to the Federal Reserve Bank of New York by Fixed Income Clearing Corporation, a subsidiary of The Depository Trust & Clearing Corporation.



## **MBS and Agency Debt Market Liquidity Metrics**



Figure 3: Monthly MBS Trading Volume by Coupon



Note: Includes dealer-to-dealer outright sales and dealer-to-customer outright purchases and sales through 09/19/2019. Source: TRACE