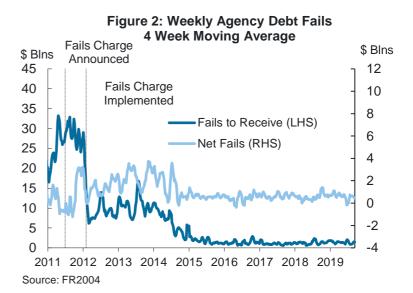

## **MBS and Agency Debt Market Liquidity Metrics**

Figure 3: Monthly MBS Trading Volume by Coupon

Note: Includes dealer-to-dealer outright sales and dealer-to-customer outright purchases and sales through 09/19/2019. Source: TRACE