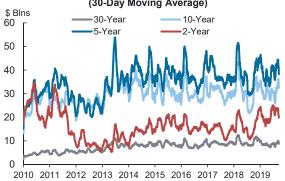

Figure 2: Daily Trade Volume of Benchmark Treasuries (30-Day Moving Average)

Source: BrokerTec, Federal Reserve Bank of New York

Calculated from data provided to the Federal Reserve Bank of New York by Fixed Income Clearing Corporation, a subsidiary of The Depository Trust & Clearing Corporation.