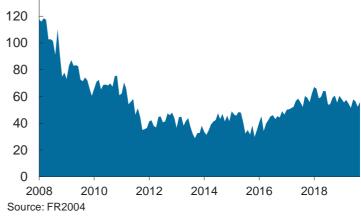

## **MBS and Agency Debt Market Liquidity Metrics**

Figure 3: Monthly MBS Trading Volume by Coupon

Note: Includes dealer-to-dealer outright sales and dealer-to-customer outright purchases and sales through 09/19/2019. Source: TRACE