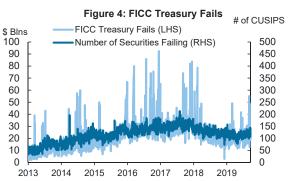

+0.00           1.60%         -0.03         +0.11         -0.00           1.22%         -0.05         +0.22         -0.02           2997         -0.1%         +4.9%         +2.5%           100.56         -1.2%         +12.3%         +5.7%           \$64.77         -6.2%         +9.2%         -0.4%           113 bps         -3         -6         -4           360 bps         +4         -47         -18           7 pps         +0         -1 |  |  |  |

## **Treasury Market Liquidity Metrics and Fails**





Figure 3: Average Size at Top of Book of Benchmark



2010 2011 2012 2013 2014 2015 2016 2017 2018 2019 Source: BrokerTec, Federal Reserve Bank of New York

Figure 2: Daily Trade Volume of Benchmark Treasuries (30-Day Moving Average)



Source: BrokerTec, Federal Reserve Bank of New York



Calculated from data provided to the Federal Reserve Bank of New York by Fixed Income Clearing Corporation, a subsidiary of The Depository Trust & Clearing Corporation.



## **MBS and Agency Debt Market Liquidity Metrics**



Figure 3: Monthly MBS Trading Volume by Coupon



Note: Includes dealer-to-dealer outright sales and dealer-to-customer outright purchases and sales through 09/19/2019. Source: TRACE