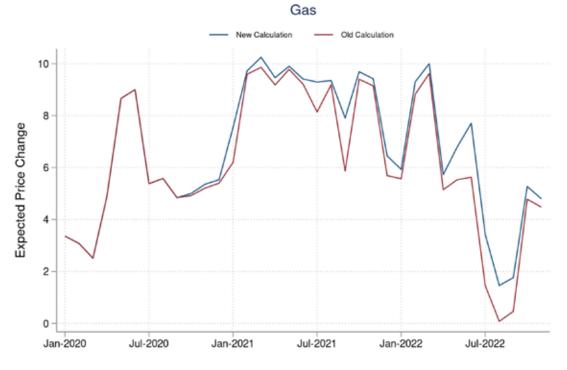

## **Survey of Consumer Expectations**

Note: Due to a data recording error in the "one-year-ahead commodity price change expectations" series, the data for this series has been revised going back to October 2020.

These charts show the comparison between the previous and revised data for the six individual subseries. *December 12, 2022* 

|                                                | O DOWNLOADS                                                                                                                                                                                                                                                                                                                                                                                                                                                                                                                                                                                                                                                                                                                                                                                                                                                                                                                                                                                                                                                                                                                                                                                                                                                                                                                                                                                                                                                                                                                                                                                                                                                                                                                                                                                                                                                                                                                                                                                                                                                                                                                    |
|------------------------------------------------|--------------------------------------------------------------------------------------------------------------------------------------------------------------------------------------------------------------------------------------------------------------------------------------------------------------------------------------------------------------------------------------------------------------------------------------------------------------------------------------------------------------------------------------------------------------------------------------------------------------------------------------------------------------------------------------------------------------------------------------------------------------------------------------------------------------------------------------------------------------------------------------------------------------------------------------------------------------------------------------------------------------------------------------------------------------------------------------------------------------------------------------------------------------------------------------------------------------------------------------------------------------------------------------------------------------------------------------------------------------------------------------------------------------------------------------------------------------------------------------------------------------------------------------------------------------------------------------------------------------------------------------------------------------------------------------------------------------------------------------------------------------------------------------------------------------------------------------------------------------------------------------------------------------------------------------------------------------------------------------------------------------------------------------------------------------------------------------------------------------------------------|
| AAIN SURVEY RESULTS                            | Commodity price change expectations                                                                                                                                                                                                                                                                                                                                                                                                                                                                                                                                                                                                                                                                                                                                                                                                                                                                                                                                                                                                                                                                                                                                                                                                                                                                                                                                                                                                                                                                                                                                                                                                                                                                                                                                                                                                                                                                                                                                                                                                                                                                                            |
| C INFLATION                                    |                                                                                                                                                                                                                                                                                                                                                                                                                                                                                                                                                                                                                                                                                                                                                                                                                                                                                                                                                                                                                                                                                                                                                                                                                                                                                                                                                                                                                                                                                                                                                                                                                                                                                                                                                                                                                                                                                                                                                                                                                                                                                                                                |
| Inflation Expectations                         | Median one-year ahead point prediction                                                                                                                                                                                                                                                                                                                                                                                                                                                                                                                                                                                                                                                                                                                                                                                                                                                                                                                                                                                                                                                                                                                                                                                                                                                                                                                                                                                                                                                                                                                                                                                                                                                                                                                                                                                                                                                                                                                                                                                                                                                                                         |
| Inflation Uncertainty                          |                                                                                                                                                                                                                                                                                                                                                                                                                                                                                                                                                                                                                                                                                                                                                                                                                                                                                                                                                                                                                                                                                                                                                                                                                                                                                                                                                                                                                                                                                                                                                                                                                                                                                                                                                                                                                                                                                                                                                                                                                                                                                                                                |
| Probability of Different Inflation<br>Outcomet | - Gas - Food - Medical care - College education - Rent - Go                                                                                                                                                                                                                                                                                                                                                                                                                                                                                                                                                                                                                                                                                                                                                                                                                                                                                                                                                                                                                                                                                                                                                                                                                                                                                                                                                                                                                                                                                                                                                                                                                                                                                                                                                                                                                                                                                                                                                                                                                                                                    |
| Home Price Change Expectations                 | Percent                                                                                                                                                                                                                                                                                                                                                                                                                                                                                                                                                                                                                                                                                                                                                                                                                                                                                                                                                                                                                                                                                                                                                                                                                                                                                                                                                                                                                                                                                                                                                                                                                                                                                                                                                                                                                                                                                                                                                                                                                                                                                                                        |
| Home Price Change Uncertainty                  | https://www.newyorkfed.org/microeconomics/sce                                                                                                                                                                                                                                                                                                                                                                                                                                                                                                                                                                                                                                                                                                                                                                                                                                                                                                                                                                                                                                                                                                                                                                                                                                                                                                                                                                                                                                                                                                                                                                                                                                                                                                                                                                                                                                                                                                                                                                                                                                                                                  |
| Commodity Price Change<br>Expectations         | 10 M                                                                                                                                                                                                                                                                                                                                                                                                                                                                                                                                                                                                                                                                                                                                                                                                                                                                                                                                                                                                                                                                                                                                                                                                                                                                                                                                                                                                                                                                                                                                                                                                                                                                                                                                                                                                                                                                                                                                                                                                                                                                                                                           |
| LABOR MARKET                                   | * Andreas and Will WWW                                                                                                                                                                                                                                                                                                                                                                                                                                                                                                                                                                                                                                                                                                                                                                                                                                                                                                                                                                                                                                                                                                                                                                                                                                                                                                                                                                                                                                                                                                                                                                                                                                                                                                                                                                                                                                                                                                                                                                                                                                                                                                         |
| O HOUSEHOLD FINANCE                            | Man man m M MIL                                                                                                                                                                                                                                                                                                                                                                                                                                                                                                                                                                                                                                                                                                                                                                                                                                                                                                                                                                                                                                                                                                                                                                                                                                                                                                                                                                                                                                                                                                                                                                                                                                                                                                                                                                                                                                                                                                                                                                                                                                                                                                                |
| SURVEY MODULES                                 | the state of the s |
| SCE CREDIT ACCESS                              | show how and                                                                                                                                                                                                                                                                                                                                                                                                                                                                                                                                                                                                                                                                                                                                                                                                                                                                                                                                                                                                                                                                                                                                                                                                                                                                                                                                                                                                                                                                                                                                                                                                                                                                                                                                                                                                                                                                                                                                                                                                                                                                                                                   |
| SCE HOUSEHOLD<br>SPENDING SURVEY               | • · · · · · · · · · · · · · · · · · · ·                                                                                                                                                                                                                                                                                                                                                                                                                                                                                                                                                                                                                                                                                                                                                                                                                                                                                                                                                                                                                                                                                                                                                                                                                                                                                                                                                                                                                                                                                                                                                                                                                                                                                                                                                                                                                                                                                                                                                                                                                                                                                        |
| SCE HOUSING                                    | 2014 2015 2016 2017 2018 2019 2020 2021 2022                                                                                                                                                                                                                                                                                                                                                                                                                                                                                                                                                                                                                                                                                                                                                                                                                                                                                                                                                                                                                                                                                                                                                                                                                                                                                                                                                                                                                                                                                                                                                                                                                                                                                                                                                                                                                                                                                                                                                                                                                                                                                   |
| SCE LABOR MARKET                               | Source, New York Ped Survey of Consumer Expectations                                                                                                                                                                                                                                                                                                                                                                                                                                                                                                                                                                                                                                                                                                                                                                                                                                                                                                                                                                                                                                                                                                                                                                                                                                                                                                                                                                                                                                                                                                                                                                                                                                                                                                                                                                                                                                                                                                                                                                                                                                                                           |
| SCE PUBLIC POLICY<br>SORVEY                    |                                                                                                                                                                                                                                                                                                                                                                                                                                                                                                                                                                                                                                                                                                                                                                                                                                                                                                                                                                                                                                                                                                                                                                                                                                                                                                                                                                                                                                                                                                                                                                                                                                                                                                                                                                                                                                                                                                                                                                                                                                                                                                                                |

## **Survey of Consumer Expectations**

college\_compare.png

Food

gas\_compare.png

CENTER FOR MICROECONOMIC DATA