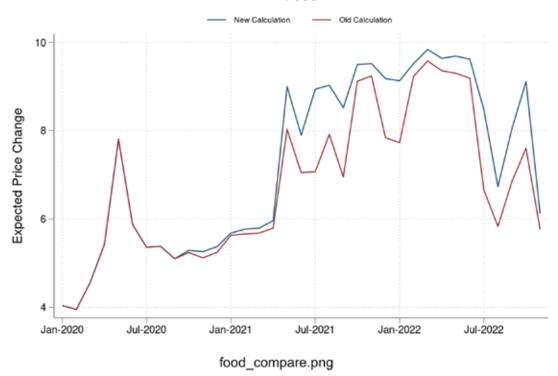

## **Survey of Consumer Expectations**

Note: Due to a data recording error in the "one-year-ahead commodity price change expectations" series, the data for this series has been revised going back to October 2020.

These charts show the comparison between the previous and revised data for the six individual subseries. *December 12, 2022* 

|                                                | O DOWNLOADS                                                                                                                                                                                                                                                                                                                                                                                                                                                                                                                                                                                                                                                                                                                                                                                                                                                                                                                                                                                                                                                                                                                                                                                                                                                                                                                                                                                                                                                                                                                                                                                                                                                                                                                                                                                                                                                                                                                                                                                                                                                                                                                    |
|------------------------------------------------|--------------------------------------------------------------------------------------------------------------------------------------------------------------------------------------------------------------------------------------------------------------------------------------------------------------------------------------------------------------------------------------------------------------------------------------------------------------------------------------------------------------------------------------------------------------------------------------------------------------------------------------------------------------------------------------------------------------------------------------------------------------------------------------------------------------------------------------------------------------------------------------------------------------------------------------------------------------------------------------------------------------------------------------------------------------------------------------------------------------------------------------------------------------------------------------------------------------------------------------------------------------------------------------------------------------------------------------------------------------------------------------------------------------------------------------------------------------------------------------------------------------------------------------------------------------------------------------------------------------------------------------------------------------------------------------------------------------------------------------------------------------------------------------------------------------------------------------------------------------------------------------------------------------------------------------------------------------------------------------------------------------------------------------------------------------------------------------------------------------------------------|
| AAIN SURVEY RESULTS                            | Commodity price change expectations                                                                                                                                                                                                                                                                                                                                                                                                                                                                                                                                                                                                                                                                                                                                                                                                                                                                                                                                                                                                                                                                                                                                                                                                                                                                                                                                                                                                                                                                                                                                                                                                                                                                                                                                                                                                                                                                                                                                                                                                                                                                                            |
| C INFLATION                                    |                                                                                                                                                                                                                                                                                                                                                                                                                                                                                                                                                                                                                                                                                                                                                                                                                                                                                                                                                                                                                                                                                                                                                                                                                                                                                                                                                                                                                                                                                                                                                                                                                                                                                                                                                                                                                                                                                                                                                                                                                                                                                                                                |
| Inflation Expectations                         | Median one-year ahead point prediction                                                                                                                                                                                                                                                                                                                                                                                                                                                                                                                                                                                                                                                                                                                                                                                                                                                                                                                                                                                                                                                                                                                                                                                                                                                                                                                                                                                                                                                                                                                                                                                                                                                                                                                                                                                                                                                                                                                                                                                                                                                                                         |
| Inflation Uncertainty                          |                                                                                                                                                                                                                                                                                                                                                                                                                                                                                                                                                                                                                                                                                                                                                                                                                                                                                                                                                                                                                                                                                                                                                                                                                                                                                                                                                                                                                                                                                                                                                                                                                                                                                                                                                                                                                                                                                                                                                                                                                                                                                                                                |
| Probability of Different Inflation<br>Outcomet | - Gas - Food - Medical care - College education - Rent - Go                                                                                                                                                                                                                                                                                                                                                                                                                                                                                                                                                                                                                                                                                                                                                                                                                                                                                                                                                                                                                                                                                                                                                                                                                                                                                                                                                                                                                                                                                                                                                                                                                                                                                                                                                                                                                                                                                                                                                                                                                                                                    |
| Home Price Change Expectations                 | Percent                                                                                                                                                                                                                                                                                                                                                                                                                                                                                                                                                                                                                                                                                                                                                                                                                                                                                                                                                                                                                                                                                                                                                                                                                                                                                                                                                                                                                                                                                                                                                                                                                                                                                                                                                                                                                                                                                                                                                                                                                                                                                                                        |
| Home Price Change Uncertainty                  | https://www.newyorkfed.org/microeconomics/sce                                                                                                                                                                                                                                                                                                                                                                                                                                                                                                                                                                                                                                                                                                                                                                                                                                                                                                                                                                                                                                                                                                                                                                                                                                                                                                                                                                                                                                                                                                                                                                                                                                                                                                                                                                                                                                                                                                                                                                                                                                                                                  |
| Commodity Price Change<br>Expectations         | 10 M                                                                                                                                                                                                                                                                                                                                                                                                                                                                                                                                                                                                                                                                                                                                                                                                                                                                                                                                                                                                                                                                                                                                                                                                                                                                                                                                                                                                                                                                                                                                                                                                                                                                                                                                                                                                                                                                                                                                                                                                                                                                                                                           |
| LABOR MARKET                                   | * Andreas and Will WWW                                                                                                                                                                                                                                                                                                                                                                                                                                                                                                                                                                                                                                                                                                                                                                                                                                                                                                                                                                                                                                                                                                                                                                                                                                                                                                                                                                                                                                                                                                                                                                                                                                                                                                                                                                                                                                                                                                                                                                                                                                                                                                         |
| O HOUSEHOLD FINANCE                            | Man man m M MIL                                                                                                                                                                                                                                                                                                                                                                                                                                                                                                                                                                                                                                                                                                                                                                                                                                                                                                                                                                                                                                                                                                                                                                                                                                                                                                                                                                                                                                                                                                                                                                                                                                                                                                                                                                                                                                                                                                                                                                                                                                                                                                                |
| SURVEY MODULES                                 | the state of the s |
| SCE CREDIT ACCESS                              | show how and                                                                                                                                                                                                                                                                                                                                                                                                                                                                                                                                                                                                                                                                                                                                                                                                                                                                                                                                                                                                                                                                                                                                                                                                                                                                                                                                                                                                                                                                                                                                                                                                                                                                                                                                                                                                                                                                                                                                                                                                                                                                                                                   |
| SCE HOUSEHOLD<br>SPENDING SURVEY               | • · · · · · · · · · · · · · · · · · · ·                                                                                                                                                                                                                                                                                                                                                                                                                                                                                                                                                                                                                                                                                                                                                                                                                                                                                                                                                                                                                                                                                                                                                                                                                                                                                                                                                                                                                                                                                                                                                                                                                                                                                                                                                                                                                                                                                                                                                                                                                                                                                        |
| SCE HOUSING                                    | 2014 2015 2016 2017 2018 2019 2020 2021 2022                                                                                                                                                                                                                                                                                                                                                                                                                                                                                                                                                                                                                                                                                                                                                                                                                                                                                                                                                                                                                                                                                                                                                                                                                                                                                                                                                                                                                                                                                                                                                                                                                                                                                                                                                                                                                                                                                                                                                                                                                                                                                   |
| SCE LABOR MARKET                               | Source, New York Ped Survey of Consumer Expectations                                                                                                                                                                                                                                                                                                                                                                                                                                                                                                                                                                                                                                                                                                                                                                                                                                                                                                                                                                                                                                                                                                                                                                                                                                                                                                                                                                                                                                                                                                                                                                                                                                                                                                                                                                                                                                                                                                                                                                                                                                                                           |
| SCE PUBLIC POLICY<br>SORVEY                    |                                                                                                                                                                                                                                                                                                                                                                                                                                                                                                                                                                                                                                                                                                                                                                                                                                                                                                                                                                                                                                                                                                                                                                                                                                                                                                                                                                                                                                                                                                                                                                                                                                                                                                                                                                                                                                                                                                                                                                                                                                                                                                                                |

## **Survey of Consumer Expectations**

college\_compare.png

Food

gas\_compare.png

CENTER FOR MICROECONOMIC DATA