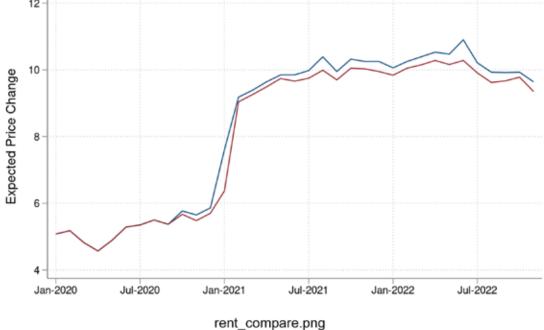

## **Survey of Consumer Expectations**

Note: Due to a data recording error in the "one-year-ahead commodity price change expectations" series, the data for this series has been revised going back to October 2020.

These charts show the comparison between the previous and revised data for the six individual subseries. *December 12, 2022* 

|                                                | O DOWNLOADS                                                                                                                                                                                                                                                                                                                                                                                                                                                                                                                                                                                                                                                                                                                                                                                                                                                                                                                                                                                                                                                                                                                                                                                                                                                                                                                                                                                                                                                                                                                                                                                                                                                                                                                                                                                                                                                                                                                                                                                                                                                                                                                    |
|------------------------------------------------|--------------------------------------------------------------------------------------------------------------------------------------------------------------------------------------------------------------------------------------------------------------------------------------------------------------------------------------------------------------------------------------------------------------------------------------------------------------------------------------------------------------------------------------------------------------------------------------------------------------------------------------------------------------------------------------------------------------------------------------------------------------------------------------------------------------------------------------------------------------------------------------------------------------------------------------------------------------------------------------------------------------------------------------------------------------------------------------------------------------------------------------------------------------------------------------------------------------------------------------------------------------------------------------------------------------------------------------------------------------------------------------------------------------------------------------------------------------------------------------------------------------------------------------------------------------------------------------------------------------------------------------------------------------------------------------------------------------------------------------------------------------------------------------------------------------------------------------------------------------------------------------------------------------------------------------------------------------------------------------------------------------------------------------------------------------------------------------------------------------------------------|
| AAIN SURVEY RESULTS                            | Commodity price change expectations                                                                                                                                                                                                                                                                                                                                                                                                                                                                                                                                                                                                                                                                                                                                                                                                                                                                                                                                                                                                                                                                                                                                                                                                                                                                                                                                                                                                                                                                                                                                                                                                                                                                                                                                                                                                                                                                                                                                                                                                                                                                                            |
| C INFLATION                                    |                                                                                                                                                                                                                                                                                                                                                                                                                                                                                                                                                                                                                                                                                                                                                                                                                                                                                                                                                                                                                                                                                                                                                                                                                                                                                                                                                                                                                                                                                                                                                                                                                                                                                                                                                                                                                                                                                                                                                                                                                                                                                                                                |
| Inflation Expectations                         | Median one-year ahead point prediction                                                                                                                                                                                                                                                                                                                                                                                                                                                                                                                                                                                                                                                                                                                                                                                                                                                                                                                                                                                                                                                                                                                                                                                                                                                                                                                                                                                                                                                                                                                                                                                                                                                                                                                                                                                                                                                                                                                                                                                                                                                                                         |
| Inflation Uncertainty                          |                                                                                                                                                                                                                                                                                                                                                                                                                                                                                                                                                                                                                                                                                                                                                                                                                                                                                                                                                                                                                                                                                                                                                                                                                                                                                                                                                                                                                                                                                                                                                                                                                                                                                                                                                                                                                                                                                                                                                                                                                                                                                                                                |
| Probability of Different Inflation<br>Outcomet | - Gas - Food - Medical care - College education - Rent - Go                                                                                                                                                                                                                                                                                                                                                                                                                                                                                                                                                                                                                                                                                                                                                                                                                                                                                                                                                                                                                                                                                                                                                                                                                                                                                                                                                                                                                                                                                                                                                                                                                                                                                                                                                                                                                                                                                                                                                                                                                                                                    |
| Home Price Change Expectations                 | Percent                                                                                                                                                                                                                                                                                                                                                                                                                                                                                                                                                                                                                                                                                                                                                                                                                                                                                                                                                                                                                                                                                                                                                                                                                                                                                                                                                                                                                                                                                                                                                                                                                                                                                                                                                                                                                                                                                                                                                                                                                                                                                                                        |
| Home Price Change Uncertainty                  | https://www.newyorkfed.org/microeconomics/sce                                                                                                                                                                                                                                                                                                                                                                                                                                                                                                                                                                                                                                                                                                                                                                                                                                                                                                                                                                                                                                                                                                                                                                                                                                                                                                                                                                                                                                                                                                                                                                                                                                                                                                                                                                                                                                                                                                                                                                                                                                                                                  |
| Commodity Price Change<br>Expectations         | 10 M                                                                                                                                                                                                                                                                                                                                                                                                                                                                                                                                                                                                                                                                                                                                                                                                                                                                                                                                                                                                                                                                                                                                                                                                                                                                                                                                                                                                                                                                                                                                                                                                                                                                                                                                                                                                                                                                                                                                                                                                                                                                                                                           |
| LABOR MARKET                                   | * Andreas and Will WWW                                                                                                                                                                                                                                                                                                                                                                                                                                                                                                                                                                                                                                                                                                                                                                                                                                                                                                                                                                                                                                                                                                                                                                                                                                                                                                                                                                                                                                                                                                                                                                                                                                                                                                                                                                                                                                                                                                                                                                                                                                                                                                         |
| O HOUSEHOLD FINANCE                            | Man man m M MIL                                                                                                                                                                                                                                                                                                                                                                                                                                                                                                                                                                                                                                                                                                                                                                                                                                                                                                                                                                                                                                                                                                                                                                                                                                                                                                                                                                                                                                                                                                                                                                                                                                                                                                                                                                                                                                                                                                                                                                                                                                                                                                                |
| SURVEY MODULES                                 | the state of the s |
| SCE CREDIT ACCESS                              | show how and                                                                                                                                                                                                                                                                                                                                                                                                                                                                                                                                                                                                                                                                                                                                                                                                                                                                                                                                                                                                                                                                                                                                                                                                                                                                                                                                                                                                                                                                                                                                                                                                                                                                                                                                                                                                                                                                                                                                                                                                                                                                                                                   |
| SCE HOUSEHOLD<br>SPENDING SURVEY               | • · · · · · · · · · · · · · · · · · · ·                                                                                                                                                                                                                                                                                                                                                                                                                                                                                                                                                                                                                                                                                                                                                                                                                                                                                                                                                                                                                                                                                                                                                                                                                                                                                                                                                                                                                                                                                                                                                                                                                                                                                                                                                                                                                                                                                                                                                                                                                                                                                        |
| SCE HOUSING                                    | 2014 2015 2016 2017 2018 2019 2020 2021 2022                                                                                                                                                                                                                                                                                                                                                                                                                                                                                                                                                                                                                                                                                                                                                                                                                                                                                                                                                                                                                                                                                                                                                                                                                                                                                                                                                                                                                                                                                                                                                                                                                                                                                                                                                                                                                                                                                                                                                                                                                                                                                   |
| SCE LABOR MARKET                               | Source, New York Ped Survey of Consumer Expectations                                                                                                                                                                                                                                                                                                                                                                                                                                                                                                                                                                                                                                                                                                                                                                                                                                                                                                                                                                                                                                                                                                                                                                                                                                                                                                                                                                                                                                                                                                                                                                                                                                                                                                                                                                                                                                                                                                                                                                                                                                                                           |
| SCE PUBLIC POLICY<br>SORVEY                    |                                                                                                                                                                                                                                                                                                                                                                                                                                                                                                                                                                                                                                                                                                                                                                                                                                                                                                                                                                                                                                                                                                                                                                                                                                                                                                                                                                                                                                                                                                                                                                                                                                                                                                                                                                                                                                                                                                                                                                                                                                                                                                                                |