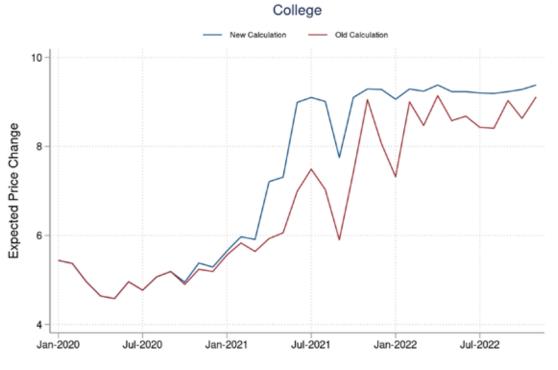

## **Survey of Consumer Expectations**

Note: Due to a data recording error in the "one-year-ahead commodity price change expectations" series, the data for this series has been revised going back to October 2020.

These charts show the comparison between the previous and revised data for the six individual subseries. *December 12, 2022* 

|                                                | O DOWNLOADS                                                                                                                                                                                                                                                                                                                                                                                                                                                                                                                                                                                                                                                                                                                                                                                                                                                                                                                                                                                                                                                                                                                                                                                                                                                                                                                                                                                                                                                                                                                                                                                                                                                                                                                                                                                                                                                                                                                                                                                                                                                                                                                    |
|------------------------------------------------|--------------------------------------------------------------------------------------------------------------------------------------------------------------------------------------------------------------------------------------------------------------------------------------------------------------------------------------------------------------------------------------------------------------------------------------------------------------------------------------------------------------------------------------------------------------------------------------------------------------------------------------------------------------------------------------------------------------------------------------------------------------------------------------------------------------------------------------------------------------------------------------------------------------------------------------------------------------------------------------------------------------------------------------------------------------------------------------------------------------------------------------------------------------------------------------------------------------------------------------------------------------------------------------------------------------------------------------------------------------------------------------------------------------------------------------------------------------------------------------------------------------------------------------------------------------------------------------------------------------------------------------------------------------------------------------------------------------------------------------------------------------------------------------------------------------------------------------------------------------------------------------------------------------------------------------------------------------------------------------------------------------------------------------------------------------------------------------------------------------------------------|
| AAIN SURVEY RESULTS                            | Commodity price change expectations                                                                                                                                                                                                                                                                                                                                                                                                                                                                                                                                                                                                                                                                                                                                                                                                                                                                                                                                                                                                                                                                                                                                                                                                                                                                                                                                                                                                                                                                                                                                                                                                                                                                                                                                                                                                                                                                                                                                                                                                                                                                                            |
| C INFLATION                                    |                                                                                                                                                                                                                                                                                                                                                                                                                                                                                                                                                                                                                                                                                                                                                                                                                                                                                                                                                                                                                                                                                                                                                                                                                                                                                                                                                                                                                                                                                                                                                                                                                                                                                                                                                                                                                                                                                                                                                                                                                                                                                                                                |
| Inflation Expectations                         | Median one-year ahead point prediction                                                                                                                                                                                                                                                                                                                                                                                                                                                                                                                                                                                                                                                                                                                                                                                                                                                                                                                                                                                                                                                                                                                                                                                                                                                                                                                                                                                                                                                                                                                                                                                                                                                                                                                                                                                                                                                                                                                                                                                                                                                                                         |
| Inflation Uncertainty                          |                                                                                                                                                                                                                                                                                                                                                                                                                                                                                                                                                                                                                                                                                                                                                                                                                                                                                                                                                                                                                                                                                                                                                                                                                                                                                                                                                                                                                                                                                                                                                                                                                                                                                                                                                                                                                                                                                                                                                                                                                                                                                                                                |
| Probability of Different Inflation<br>Outcomet | - Gas - Food - Medical care - College education - Rent - Go                                                                                                                                                                                                                                                                                                                                                                                                                                                                                                                                                                                                                                                                                                                                                                                                                                                                                                                                                                                                                                                                                                                                                                                                                                                                                                                                                                                                                                                                                                                                                                                                                                                                                                                                                                                                                                                                                                                                                                                                                                                                    |
| Home Price Change Expectations                 | Percent                                                                                                                                                                                                                                                                                                                                                                                                                                                                                                                                                                                                                                                                                                                                                                                                                                                                                                                                                                                                                                                                                                                                                                                                                                                                                                                                                                                                                                                                                                                                                                                                                                                                                                                                                                                                                                                                                                                                                                                                                                                                                                                        |
| Home Price Change Uncertainty                  | https://www.newyorkfed.org/microeconomics/sce                                                                                                                                                                                                                                                                                                                                                                                                                                                                                                                                                                                                                                                                                                                                                                                                                                                                                                                                                                                                                                                                                                                                                                                                                                                                                                                                                                                                                                                                                                                                                                                                                                                                                                                                                                                                                                                                                                                                                                                                                                                                                  |
| Commodity Price Change<br>Expectations         | 10 M                                                                                                                                                                                                                                                                                                                                                                                                                                                                                                                                                                                                                                                                                                                                                                                                                                                                                                                                                                                                                                                                                                                                                                                                                                                                                                                                                                                                                                                                                                                                                                                                                                                                                                                                                                                                                                                                                                                                                                                                                                                                                                                           |
| LABOR MARKET                                   | * Andreas and Will WWW                                                                                                                                                                                                                                                                                                                                                                                                                                                                                                                                                                                                                                                                                                                                                                                                                                                                                                                                                                                                                                                                                                                                                                                                                                                                                                                                                                                                                                                                                                                                                                                                                                                                                                                                                                                                                                                                                                                                                                                                                                                                                                         |
| O HOUSEHOLD FINANCE                            | Man man m M MIL                                                                                                                                                                                                                                                                                                                                                                                                                                                                                                                                                                                                                                                                                                                                                                                                                                                                                                                                                                                                                                                                                                                                                                                                                                                                                                                                                                                                                                                                                                                                                                                                                                                                                                                                                                                                                                                                                                                                                                                                                                                                                                                |
| SURVEY MODULES                                 | the state of the s |
| SCE CREDIT ACCESS                              | show how and                                                                                                                                                                                                                                                                                                                                                                                                                                                                                                                                                                                                                                                                                                                                                                                                                                                                                                                                                                                                                                                                                                                                                                                                                                                                                                                                                                                                                                                                                                                                                                                                                                                                                                                                                                                                                                                                                                                                                                                                                                                                                                                   |
| SCE HOUSEHOLD<br>SPENDING SURVEY               | • · · · · · · · · · · · · · · · · · · ·                                                                                                                                                                                                                                                                                                                                                                                                                                                                                                                                                                                                                                                                                                                                                                                                                                                                                                                                                                                                                                                                                                                                                                                                                                                                                                                                                                                                                                                                                                                                                                                                                                                                                                                                                                                                                                                                                                                                                                                                                                                                                        |
| SCE HOUSING                                    | 2014 2015 2016 2017 2018 2019 2020 2021 2022                                                                                                                                                                                                                                                                                                                                                                                                                                                                                                                                                                                                                                                                                                                                                                                                                                                                                                                                                                                                                                                                                                                                                                                                                                                                                                                                                                                                                                                                                                                                                                                                                                                                                                                                                                                                                                                                                                                                                                                                                                                                                   |
| SCE LABOR MARKET                               | Source, New York Ped Survey of Consumer Expectations                                                                                                                                                                                                                                                                                                                                                                                                                                                                                                                                                                                                                                                                                                                                                                                                                                                                                                                                                                                                                                                                                                                                                                                                                                                                                                                                                                                                                                                                                                                                                                                                                                                                                                                                                                                                                                                                                                                                                                                                                                                                           |
| SCE PUBLIC POLICY<br>SORVEY                    |                                                                                                                                                                                                                                                                                                                                                                                                                                                                                                                                                                                                                                                                                                                                                                                                                                                                                                                                                                                                                                                                                                                                                                                                                                                                                                                                                                                                                                                                                                                                                                                                                                                                                                                                                                                                                                                                                                                                                                                                                                                                                                                                |

## **Survey of Consumer Expectations**

college\_compare.png

Food

gas\_compare.png

CENTER FOR MICROECONOMIC DATA