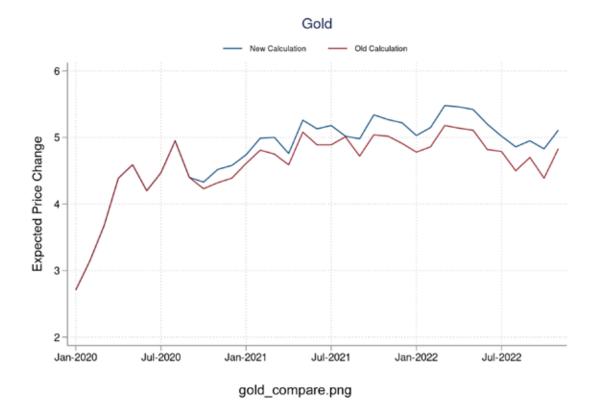

## **Survey of Consumer Expectations**

Note: Due to a data recording error in the "one-year-ahead commodity price change expectations" series, the data for this series has been revised going back to October 2020.

These charts show the comparison between the previous and revised data for the six individual subseries. *December 12, 2022* 

|                                                | O DOWNLOADS                                                                                                                                                                                                                                                                                                                                                                                                                                                                                                                                                                                                                                                                                                                                                                                                                                                                                                                                                                                                                                                                                                                                                                                                                                                                                                                                                                                                                                                                                                                                                                                                                                                                                                                                                                                                                                                                                                                                                                                                                                                                                                                    |
|------------------------------------------------|--------------------------------------------------------------------------------------------------------------------------------------------------------------------------------------------------------------------------------------------------------------------------------------------------------------------------------------------------------------------------------------------------------------------------------------------------------------------------------------------------------------------------------------------------------------------------------------------------------------------------------------------------------------------------------------------------------------------------------------------------------------------------------------------------------------------------------------------------------------------------------------------------------------------------------------------------------------------------------------------------------------------------------------------------------------------------------------------------------------------------------------------------------------------------------------------------------------------------------------------------------------------------------------------------------------------------------------------------------------------------------------------------------------------------------------------------------------------------------------------------------------------------------------------------------------------------------------------------------------------------------------------------------------------------------------------------------------------------------------------------------------------------------------------------------------------------------------------------------------------------------------------------------------------------------------------------------------------------------------------------------------------------------------------------------------------------------------------------------------------------------|
| AAIN SURVEY RESULTS                            | Commodity price change expectations                                                                                                                                                                                                                                                                                                                                                                                                                                                                                                                                                                                                                                                                                                                                                                                                                                                                                                                                                                                                                                                                                                                                                                                                                                                                                                                                                                                                                                                                                                                                                                                                                                                                                                                                                                                                                                                                                                                                                                                                                                                                                            |
| C INFLATION                                    |                                                                                                                                                                                                                                                                                                                                                                                                                                                                                                                                                                                                                                                                                                                                                                                                                                                                                                                                                                                                                                                                                                                                                                                                                                                                                                                                                                                                                                                                                                                                                                                                                                                                                                                                                                                                                                                                                                                                                                                                                                                                                                                                |
| Inflation Expectations                         | Median one-year ahead point prediction                                                                                                                                                                                                                                                                                                                                                                                                                                                                                                                                                                                                                                                                                                                                                                                                                                                                                                                                                                                                                                                                                                                                                                                                                                                                                                                                                                                                                                                                                                                                                                                                                                                                                                                                                                                                                                                                                                                                                                                                                                                                                         |
| Inflation Uncertainty                          |                                                                                                                                                                                                                                                                                                                                                                                                                                                                                                                                                                                                                                                                                                                                                                                                                                                                                                                                                                                                                                                                                                                                                                                                                                                                                                                                                                                                                                                                                                                                                                                                                                                                                                                                                                                                                                                                                                                                                                                                                                                                                                                                |
| Probability of Different Inflation<br>Outcomet | - Gas - Food - Medical care - College education - Rent - Go                                                                                                                                                                                                                                                                                                                                                                                                                                                                                                                                                                                                                                                                                                                                                                                                                                                                                                                                                                                                                                                                                                                                                                                                                                                                                                                                                                                                                                                                                                                                                                                                                                                                                                                                                                                                                                                                                                                                                                                                                                                                    |
| Home Price Change Expectations                 | Percent                                                                                                                                                                                                                                                                                                                                                                                                                                                                                                                                                                                                                                                                                                                                                                                                                                                                                                                                                                                                                                                                                                                                                                                                                                                                                                                                                                                                                                                                                                                                                                                                                                                                                                                                                                                                                                                                                                                                                                                                                                                                                                                        |
| Home Price Change Uncertainty                  | https://www.newyorkfed.org/microeconomics/sce                                                                                                                                                                                                                                                                                                                                                                                                                                                                                                                                                                                                                                                                                                                                                                                                                                                                                                                                                                                                                                                                                                                                                                                                                                                                                                                                                                                                                                                                                                                                                                                                                                                                                                                                                                                                                                                                                                                                                                                                                                                                                  |
| Commodity Price Change<br>Expectations         | 10 M                                                                                                                                                                                                                                                                                                                                                                                                                                                                                                                                                                                                                                                                                                                                                                                                                                                                                                                                                                                                                                                                                                                                                                                                                                                                                                                                                                                                                                                                                                                                                                                                                                                                                                                                                                                                                                                                                                                                                                                                                                                                                                                           |
| LABOR MARKET                                   | * Andreas and Will WWW                                                                                                                                                                                                                                                                                                                                                                                                                                                                                                                                                                                                                                                                                                                                                                                                                                                                                                                                                                                                                                                                                                                                                                                                                                                                                                                                                                                                                                                                                                                                                                                                                                                                                                                                                                                                                                                                                                                                                                                                                                                                                                         |
| O HOUSEHOLD FINANCE                            | Man man m M MIL                                                                                                                                                                                                                                                                                                                                                                                                                                                                                                                                                                                                                                                                                                                                                                                                                                                                                                                                                                                                                                                                                                                                                                                                                                                                                                                                                                                                                                                                                                                                                                                                                                                                                                                                                                                                                                                                                                                                                                                                                                                                                                                |
| SURVEY MODULES                                 | the state of the s |
| SCE CREDIT ACCESS                              | show how and                                                                                                                                                                                                                                                                                                                                                                                                                                                                                                                                                                                                                                                                                                                                                                                                                                                                                                                                                                                                                                                                                                                                                                                                                                                                                                                                                                                                                                                                                                                                                                                                                                                                                                                                                                                                                                                                                                                                                                                                                                                                                                                   |
| SCE HOUSEHOLD<br>SPENDING SURVEY               | • · · · · · · · · · · · · · · · · · · ·                                                                                                                                                                                                                                                                                                                                                                                                                                                                                                                                                                                                                                                                                                                                                                                                                                                                                                                                                                                                                                                                                                                                                                                                                                                                                                                                                                                                                                                                                                                                                                                                                                                                                                                                                                                                                                                                                                                                                                                                                                                                                        |
| SCE HOUSING                                    | 2014 2015 2016 2017 2018 2019 2020 2021 2022                                                                                                                                                                                                                                                                                                                                                                                                                                                                                                                                                                                                                                                                                                                                                                                                                                                                                                                                                                                                                                                                                                                                                                                                                                                                                                                                                                                                                                                                                                                                                                                                                                                                                                                                                                                                                                                                                                                                                                                                                                                                                   |
| SCE LABOR MARKET                               | Source, New York Ped Survey of Consumer Expectations                                                                                                                                                                                                                                                                                                                                                                                                                                                                                                                                                                                                                                                                                                                                                                                                                                                                                                                                                                                                                                                                                                                                                                                                                                                                                                                                                                                                                                                                                                                                                                                                                                                                                                                                                                                                                                                                                                                                                                                                                                                                           |
| SCE PUBLIC POLICY<br>SORVEY                    |                                                                                                                                                                                                                                                                                                                                                                                                                                                                                                                                                                                                                                                                                                                                                                                                                                                                                                                                                                                                                                                                                                                                                                                                                                                                                                                                                                                                                                                                                                                                                                                                                                                                                                                                                                                                                                                                                                                                                                                                                                                                                                                                |