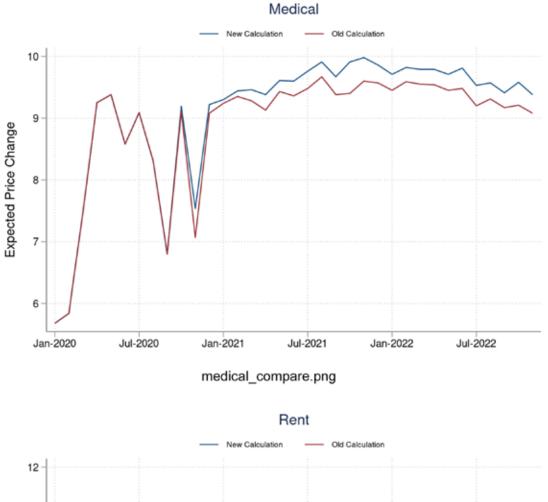

## **Survey of Consumer Expectations**

Note: Due to a data recording error in the "one-year-ahead commodity price change expectations" series, the data for this series has been revised going back to October 2020.

These charts show the comparison between the previous and revised data for the six individual subseries. *December 12, 2022* 

|                                                | O DOWNLOADS                                                                                                                                                                                                                                                                                                                                                                                                                                                                                                                                                                                                                                                                                                                                                                                                                                                                                                                                                                                                                                                                                                                                                                                                                                                                                                                                                                                                                                                                                                                                                                                                                                                                                                                                                                                                                                                                                                                                                                                                                                                                                                                    |
|------------------------------------------------|--------------------------------------------------------------------------------------------------------------------------------------------------------------------------------------------------------------------------------------------------------------------------------------------------------------------------------------------------------------------------------------------------------------------------------------------------------------------------------------------------------------------------------------------------------------------------------------------------------------------------------------------------------------------------------------------------------------------------------------------------------------------------------------------------------------------------------------------------------------------------------------------------------------------------------------------------------------------------------------------------------------------------------------------------------------------------------------------------------------------------------------------------------------------------------------------------------------------------------------------------------------------------------------------------------------------------------------------------------------------------------------------------------------------------------------------------------------------------------------------------------------------------------------------------------------------------------------------------------------------------------------------------------------------------------------------------------------------------------------------------------------------------------------------------------------------------------------------------------------------------------------------------------------------------------------------------------------------------------------------------------------------------------------------------------------------------------------------------------------------------------|
| AAIN SURVEY RESULTS                            | Commodity price change expectations                                                                                                                                                                                                                                                                                                                                                                                                                                                                                                                                                                                                                                                                                                                                                                                                                                                                                                                                                                                                                                                                                                                                                                                                                                                                                                                                                                                                                                                                                                                                                                                                                                                                                                                                                                                                                                                                                                                                                                                                                                                                                            |
| C INFLATION                                    |                                                                                                                                                                                                                                                                                                                                                                                                                                                                                                                                                                                                                                                                                                                                                                                                                                                                                                                                                                                                                                                                                                                                                                                                                                                                                                                                                                                                                                                                                                                                                                                                                                                                                                                                                                                                                                                                                                                                                                                                                                                                                                                                |
| Inflation Expectations                         | Median one-year ahead point prediction                                                                                                                                                                                                                                                                                                                                                                                                                                                                                                                                                                                                                                                                                                                                                                                                                                                                                                                                                                                                                                                                                                                                                                                                                                                                                                                                                                                                                                                                                                                                                                                                                                                                                                                                                                                                                                                                                                                                                                                                                                                                                         |
| Inflation Uncertainty                          |                                                                                                                                                                                                                                                                                                                                                                                                                                                                                                                                                                                                                                                                                                                                                                                                                                                                                                                                                                                                                                                                                                                                                                                                                                                                                                                                                                                                                                                                                                                                                                                                                                                                                                                                                                                                                                                                                                                                                                                                                                                                                                                                |
| Probability of Different Inflation<br>Outcomet | - Gas - Food - Medical care - College education - Rent - Go                                                                                                                                                                                                                                                                                                                                                                                                                                                                                                                                                                                                                                                                                                                                                                                                                                                                                                                                                                                                                                                                                                                                                                                                                                                                                                                                                                                                                                                                                                                                                                                                                                                                                                                                                                                                                                                                                                                                                                                                                                                                    |
| Home Price Change Expectations                 | Percent                                                                                                                                                                                                                                                                                                                                                                                                                                                                                                                                                                                                                                                                                                                                                                                                                                                                                                                                                                                                                                                                                                                                                                                                                                                                                                                                                                                                                                                                                                                                                                                                                                                                                                                                                                                                                                                                                                                                                                                                                                                                                                                        |
| Home Price Change Uncertainty                  | https://www.newyorkfed.org/microeconomics/sce                                                                                                                                                                                                                                                                                                                                                                                                                                                                                                                                                                                                                                                                                                                                                                                                                                                                                                                                                                                                                                                                                                                                                                                                                                                                                                                                                                                                                                                                                                                                                                                                                                                                                                                                                                                                                                                                                                                                                                                                                                                                                  |
| Commodity Price Change<br>Expectations         | 10 M                                                                                                                                                                                                                                                                                                                                                                                                                                                                                                                                                                                                                                                                                                                                                                                                                                                                                                                                                                                                                                                                                                                                                                                                                                                                                                                                                                                                                                                                                                                                                                                                                                                                                                                                                                                                                                                                                                                                                                                                                                                                                                                           |
| LABOR MARKET                                   | * Andreas and Will WWW                                                                                                                                                                                                                                                                                                                                                                                                                                                                                                                                                                                                                                                                                                                                                                                                                                                                                                                                                                                                                                                                                                                                                                                                                                                                                                                                                                                                                                                                                                                                                                                                                                                                                                                                                                                                                                                                                                                                                                                                                                                                                                         |
| O HOUSEHOLD FINANCE                            | Man man m M MIL                                                                                                                                                                                                                                                                                                                                                                                                                                                                                                                                                                                                                                                                                                                                                                                                                                                                                                                                                                                                                                                                                                                                                                                                                                                                                                                                                                                                                                                                                                                                                                                                                                                                                                                                                                                                                                                                                                                                                                                                                                                                                                                |
| SURVEY MODULES                                 | the state of the s |
| SCE CREDIT ACCESS                              | show how and                                                                                                                                                                                                                                                                                                                                                                                                                                                                                                                                                                                                                                                                                                                                                                                                                                                                                                                                                                                                                                                                                                                                                                                                                                                                                                                                                                                                                                                                                                                                                                                                                                                                                                                                                                                                                                                                                                                                                                                                                                                                                                                   |
| SCE HOUSEHOLD<br>SPENDING SURVEY               | • · · · · · · · · · · · · · · · · · · ·                                                                                                                                                                                                                                                                                                                                                                                                                                                                                                                                                                                                                                                                                                                                                                                                                                                                                                                                                                                                                                                                                                                                                                                                                                                                                                                                                                                                                                                                                                                                                                                                                                                                                                                                                                                                                                                                                                                                                                                                                                                                                        |
| SCE HOUSING                                    | 2014 2015 2016 2017 2018 2019 2020 2021 2022                                                                                                                                                                                                                                                                                                                                                                                                                                                                                                                                                                                                                                                                                                                                                                                                                                                                                                                                                                                                                                                                                                                                                                                                                                                                                                                                                                                                                                                                                                                                                                                                                                                                                                                                                                                                                                                                                                                                                                                                                                                                                   |
| SCE LABOR MARKET                               | Source, New York Ped Survey of Consumer Expectations                                                                                                                                                                                                                                                                                                                                                                                                                                                                                                                                                                                                                                                                                                                                                                                                                                                                                                                                                                                                                                                                                                                                                                                                                                                                                                                                                                                                                                                                                                                                                                                                                                                                                                                                                                                                                                                                                                                                                                                                                                                                           |
| SCE PUBLIC POLICY<br>SORVEY                    |                                                                                                                                                                                                                                                                                                                                                                                                                                                                                                                                                                                                                                                                                                                                                                                                                                                                                                                                                                                                                                                                                                                                                                                                                                                                                                                                                                                                                                                                                                                                                                                                                                                                                                                                                                                                                                                                                                                                                                                                                                                                                                                                |