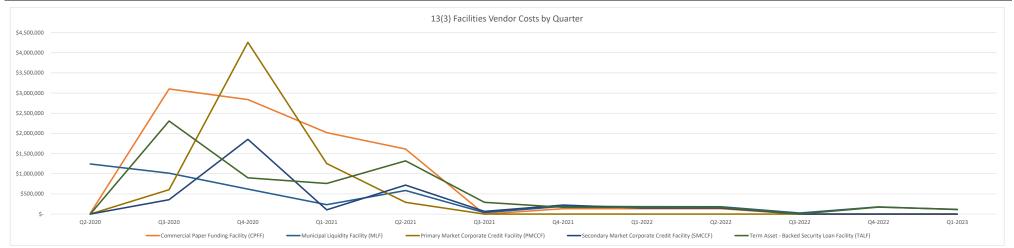

## As of March 31, 2023

| Facility Name                                       | Q2-2020         | Q3-2020   | Q4-2020         | Q1-2021      | Q2-2021      | Q3-2021    | Q4-2021    | Q1-2022    | Q2-2022    | Q3-2022   | Q4-2022    | Q1-2023    | Life to Date  |
|-----------------------------------------------------|-----------------|-----------|-----------------|--------------|--------------|------------|------------|------------|------------|-----------|------------|------------|---------------|
| Commercial Paper Funding Facility (CPFF)            | \$ 21,214 \$    | 3,102,827 | \$ 2,838,168 \$ | 2,019,956    | \$ 1,612,391 | \$ -       | \$ 133,120 | \$ 133,120 | \$ 133,120 | \$ -      | \$ -       | \$ -       | \$ 9,993,916  |
| Municipal Liquidity Facility (MLF)                  | 1,242,418       | 1,014,051 | 618,516         | 233,454      | 585,110      | 36,620     | 192,328    | 184,239    | 182,244    | 26,668    | 177,110    | 111,683    | \$ 4,604,441  |
| Primary Market Corporate Credit Facility (PMCCF)    | -               | 604,828   | 4,259,342       | 1,251,786    | 291,862      | -          | -          | -          | -          | -         | -          | -          | \$ 6,407,817  |
| Secondary Market Corporate Credit Facility (SMCCF)  | -               | 355,511   | 1,853,243       | 104,831      | 717,485      | 66,329     | 223,395    | 150,013    | 150,013    | -         | -          | -          | \$ 3,620,821  |
| Term Asset - Backed Security Loan Facility (TALF)   | -               | 2,307,206 | 898,923         | 758,264      | 1,318,884    | 290,418    | 167,934    | 168,317    | 167,582    | 2,134     | 171,343    | 116,631    | \$ 6,367,637  |
| FRBNY QUARTERLY 13(3) FACILITIES VENDOR COSTS TOTAL | \$ 1,263,632 \$ | 7,384,423 | \$ 10,468,192   | \$ 4,368,291 | \$ 4,525,731 | \$ 393,367 | \$ 716,777 | \$ 635,690 | \$ 632,959 | \$ 28,803 | \$ 348,453 | \$ 228,315 | \$ 30,994,633 |