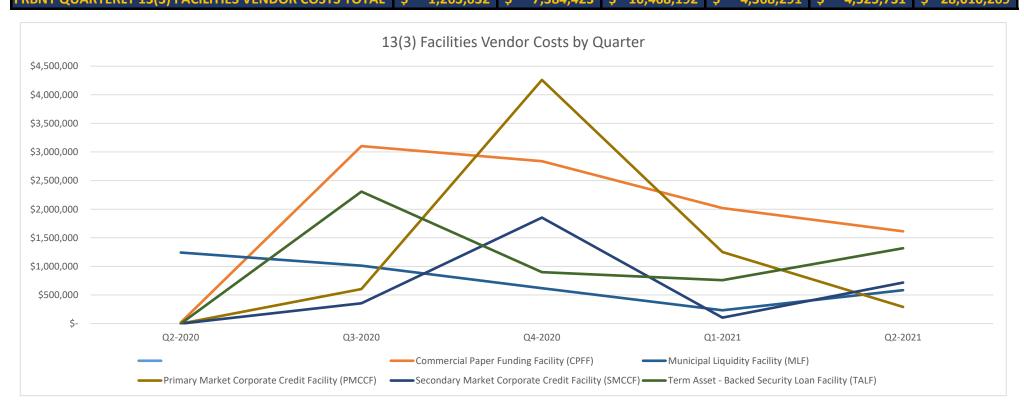

# FRBNY QUARTERLY 13(3) FACILITIES VENDOR COSTS

As of June 30, 2021

| Facility Name                                       | Q2-2020 Q3-2020 |              | Q4-2020       | Q1-2021      | Q2-2021      | Life to Date  |  |
|-----------------------------------------------------|-----------------|--------------|---------------|--------------|--------------|---------------|--|
| Commercial Paper Funding Facility (CPFF)            | \$ 21,214       | \$ 3,102,827 | \$ 2,838,168  | \$ 2,019,956 | \$ 1,612,391 | \$ 9,594,556  |  |
| Municipal Liquidity Facility (MLF)                  | 1,242,418       | 1,014,051    | 618,516       | 233,454      | 585,110      | \$ 3,693,548  |  |
| Primary Market Corporate Credit Facility (PMCCF)    | -               | 604,828      | 4,259,342     | 1,251,786    | 291,862      | \$ 6,407,817  |  |
| Secondary Market Corporate Credit Facility (SMCCF)  | -               | 355,511      | 1,853,243     | 104,831      | 717,485      | \$ 3,031,071  |  |
| Term Asset - Backed Security Loan Facility (TALF)   | -               | 2,307,206    | 898,923       | 758,264      | 1,318,884    | \$ 5,283,277  |  |
| FRBNY QUARTERLY 13/3) FACILITIES VENDOR COSTS TOTAL | \$ 1,263,632    | \$ 7.384.423 | \$ 10.468.192 | \$ 4368 291  | \$ 4.525.731 | \$ 28,010,269 |  |

## QUARTERLY 13(3) FACILITIES VENDOR COSTS