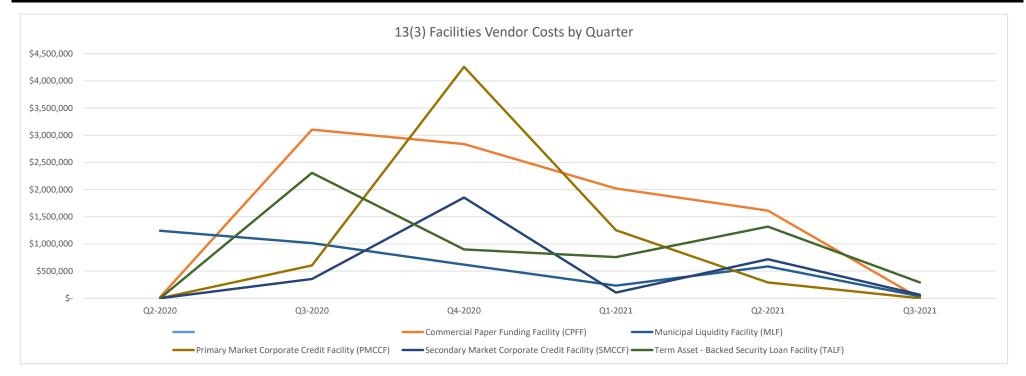

## FRBNY QUARTERLY 13(3) FACILITIES VENDOR COSTS

| As of September 30, 2021                            |              |              |               |              |              |            |               |  |  |
|-----------------------------------------------------|--------------|--------------|---------------|--------------|--------------|------------|---------------|--|--|
| Facility Name                                       | Q2-2020      | Q3-2020      | Q4-2020       | Q1-2021      | Q2-2021      | Q3-2021    | Life to Date  |  |  |
| Commercial Paper Funding Facility (CPFF)            | \$ 21,214    | \$ 3,102,827 | \$ 2,838,168  | \$ 2,019,956 | \$ 1,612,391 | \$ -       | \$ 9,594,556  |  |  |
| Municipal Liquidity Facility (MLF)                  | 1,242,418    | 1,014,051    | 618,516       | 233,454      | 585,110      | 36,620     | \$ 3,730,168  |  |  |
| Primary Market Corporate Credit Facility (PMCCF)    | -            | 604,828      | 4,259,342     | 1,251,786    | 291,862      | -          | \$ 6,407,817  |  |  |
| Secondary Market Corporate Credit Facility (SMCCF)  | -            | 355,511      | 1,853,243     | 104,831      | 717,485      | 66,329     | \$ 3,097,400  |  |  |
| Term Asset - Backed Security Loan Facility (TALF)   | -            | 2,307,206    | 898,923       | 758,264      | 1,318,884    | 290,418    | \$ 5,573,696  |  |  |
| FRBNY OUARTERLY 13(3) FACILITIES VENDOR COSTS TOTAL | \$ 1.263.632 | \$ 7.384.423 | \$ 10.468.192 | \$ 4.368.291 | \$ 4.525.731 | \$ 393.367 | \$ 28,403,637 |  |  |