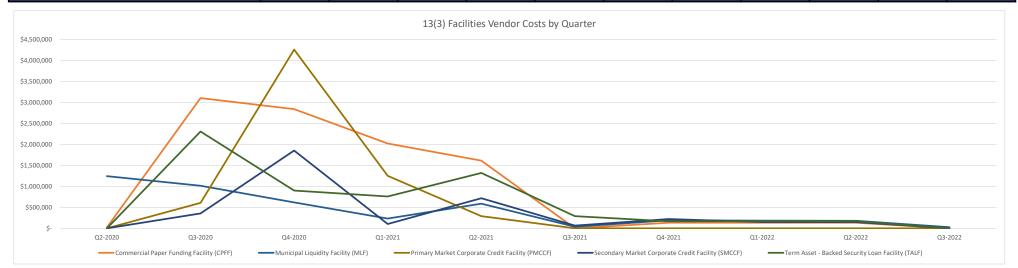

## QUARTERLY 13(3) FACILITIES VENDOR COSTS

| As of September 30, 2022                           |              |              |                  |           |              |               |         |               |         |           |               |
|----------------------------------------------------|--------------|--------------|------------------|-----------|--------------|---------------|---------|---------------|---------|-----------|---------------|
| Facility Name                                      | Q2-2020      | Q3-2020      | Q4-2020          | Q1-2021   | Q2-2021      | Q3-2021       | Q4-2021 | Q1-2022       | Q2-2022 | Q3-2022   | Life to Date  |
| Commercial Paper Funding Facility (CPFF)           | \$ 21,214    | \$ 3,102,827 | \$ 2,838,168 \$  | 2,019,956 | \$ 1,612,391 | \$ - \$       | 133,120 | \$ 133,120 \$ | 133,120 | \$ -      | \$ 9,993,916  |
| Municipal Liquidity Facility (MLF)                 | 1,242,418    | 1,014,051    | 618,516          | 233,454   | 585,110      | 36,620        | 192,328 | 184,239       | 182,244 | 26,668    | \$ 4,315,648  |
| Primary Market Corporate Credit Facility (PMCCF)   | -            | 604,828      | 4,259,342        | 1,251,786 | 291,862      | -             | -       | -             | -       | -         | \$ 6,407,817  |
| Secondary Market Corporate Credit Facility (SMCCF) | -            | 355,511      | 1,853,243        | 104,831   | 717,485      | 66,329        | 223,395 | 150,013       | 150,013 | -         | \$ 3,620,821  |
| Term Asset - Backed Security Loan Facility (TALF)  | -            | 2,307,206    | 898,923          | 758,264   | 1,318,884    | 290,418       | 167,934 | 168,317       | 167,582 | 2,134     | \$ 6,079,663  |
| QUARTERLY 13(3) FACILITIES VENDOR COSTS TOTAL      | \$ 1,263,632 | \$ 7,384,423 | \$ 10,468,192 \$ | 4,368,291 | \$ 4,525,731 | \$ 393,367 \$ | 716,777 | \$ 635,690    | 632,959 | \$ 28,803 | \$ 30,417,865 |

## 13(3) FACILITIES VENDOR COSTS