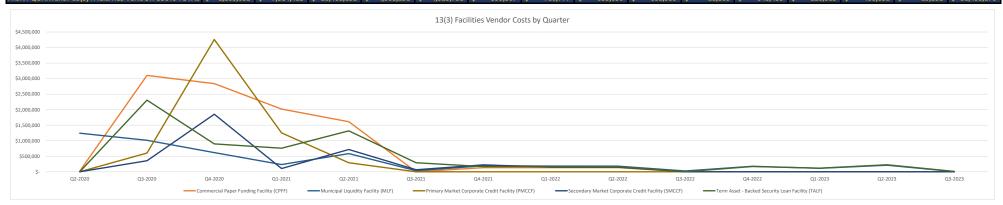

## FRBNY QUARTERLY 13(3) FACILITIES VENDOR COSTS

| As of September 30, 2023                            |                 |           |                 |           |              |            |            |            |            |         |         |               |            |           |              |
|-----------------------------------------------------|-----------------|-----------|-----------------|-----------|--------------|------------|------------|------------|------------|---------|---------|---------------|------------|-----------|--------------|
| Facility Name                                       | Q2-2020         | Q3-2020   | Q4-2020         | Q1-2021   | Q2-2021      | Q3-2021    | Q4-2021    | Q1-2022    | Q2-2022    | Q3-2022 | Q4-2022 | Q1-2023       | Q2-2023    | Q3-2023   | Life to Date |
| Commercial Paper Funding Facility (CPFF)            | \$ 21,214 \$    | 3,102,827 | \$ 2,838,168 \$ | 2,019,956 | \$ 1,612,391 | \$ - \$    | 133,120 \$ | 133,120 \$ | 133,120 \$ | - \$    | -       | \$ - \$       | - \$       | - \$      | 9,993,916    |
| Municipal Liquidity Facility (MLF)                  | 1,242,418       | 1,014,051 | 618,516         | 233,454   | 585,110      | 36,620     | 192,328    | 184,239    | 182,244    | 26,668  | 177,110 | 111,683       | 212,112    | 7,580 \$  | 4,824,134    |
| Primary Market Corporate Credit Facility (PMCCF)    | -               | 604,828   | 4,259,342       | 1,251,786 | 291,862      | -          | -          | -          | -          | -       | -       | -             | -          | - \$      | 6,407,817    |
| Secondary Market Corporate Credit Facility (SMCCF)  | -               | 355,511   | 1,853,243       | 104,831   | 717,485      | 66,329     | 223,395    | 150,013    | 150,013    | -       | -       | -             | -          | - \$      | 3,620,821    |
| Term Asset - Backed Security Loan Facility (TALF)   | -               | 2,307,206 | 898,923         | 758,264   | 1,318,884    | 290,418    | 167,934    | 168,317    | 167,582    | 2,134   | 171,343 | 116,631       | 226,580    | 12,271 \$ | 6,606,488    |
| FRBNY QUARTERLY 13(3) FACILITIES VENDOR COSTS TOTAL | \$ 1,263,632 \$ | 7.384.423 | \$ 10.468.192   | 4.368.291 | \$ 4.525.731 | \$ 393,367 | 716.777    | 635.690 \$ | 632,959 \$ | 28.803  | 348,453 | \$ 228.315 \$ | 438.692 \$ | 19.851 \$ | 31,453,176   |