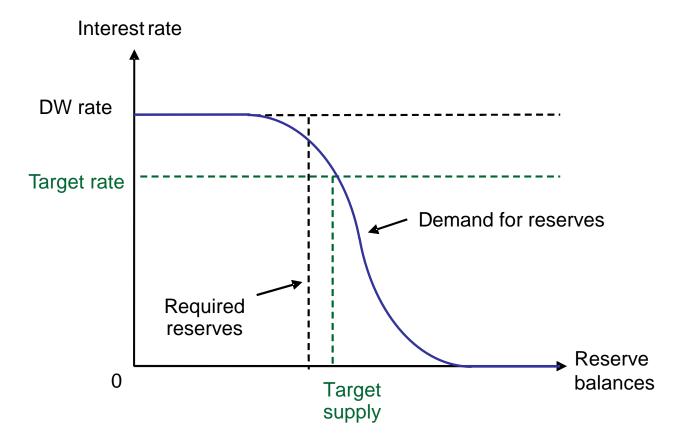

### Figure 1 Current Framework for Monetary Policy Implementation



# Figure 2 Monetary Policy Implementation before 2008



# Figure 3 Federal Reserve Balance Sheet

### April 26, 2017

USD, billions

| Assets                   |       | Liabilities                                 |                |
|--------------------------|-------|---------------------------------------------|----------------|
| Securities held outright | 4,246 | Federal Reserve notes1,49                   |                |
| U.S. Treasury securities | 2,465 | Deposits                                    | 2 <i>,</i> 564 |
| Agency debt              | 12    | Reserve balances (deposits held by DIs)     | 2,201          |
| Agency MBS               | 1,769 | Treasury General Account                    | 271            |
| Repurchase agreements    | 0     | Other                                       | 87             |
| Loans