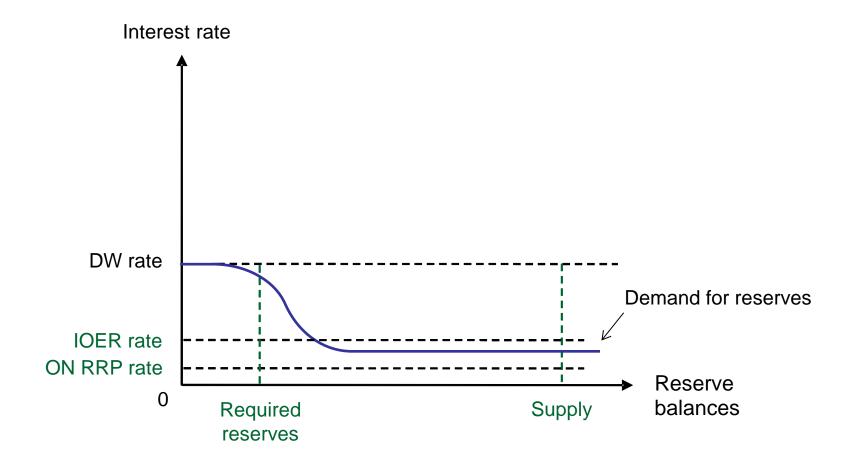

### Figure 1 Current Framework for Monetary Policy Implementation



# Figure 2 Monetary Policy Implementation before 2008



# Figure 3 Federal Reserve Balance Sheet

### April 26, 2017

USD, billions

| Assets                   |       | Liabilities                                 |                |
|--------------------------|-------|---------------------------------------------|----------------|
| Securities held outright | 4,246 | Federal Reserve notes1,49                   |                |
| U.S. Treasury securities | 2,465 | Deposits                                    | 2 <i>,</i> 564 |
| Agency debt              | 12    | Reserve balances (deposits held by DIs)     | 2,201          |
| Agency MBS               | 1,769 | Treasury General Account                    | 271            |
| Repurchase agreements    | 0     | Other