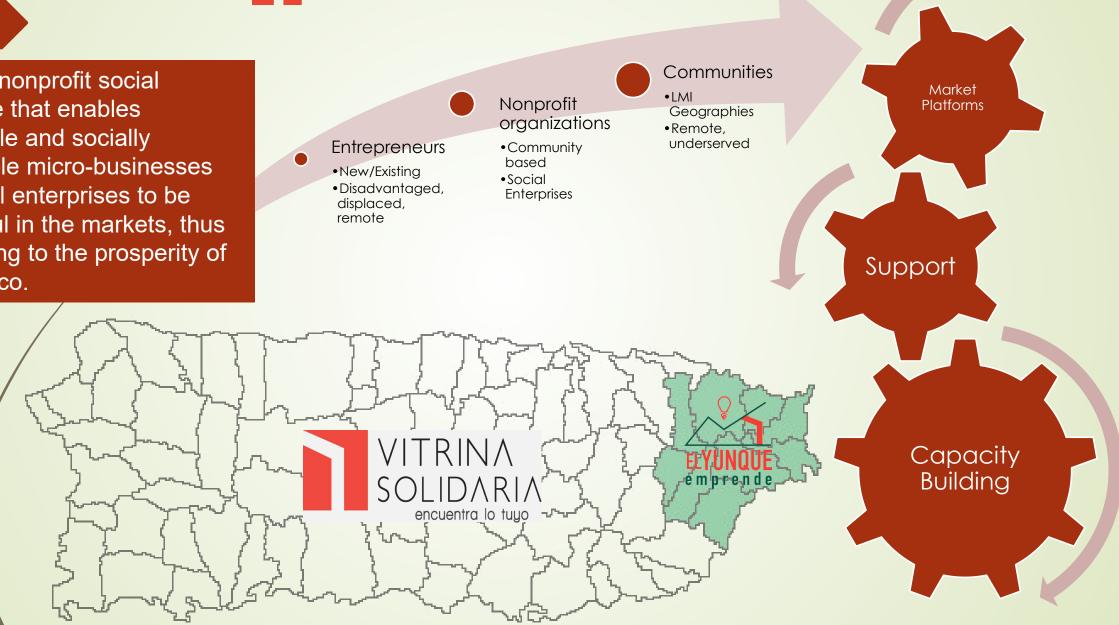

#### About us

ViSo is a nonprofit social enterprise that enables sustainable and socially responsible micro-businesses and social enterprises to be successful in the markets, thus contributing to the prosperity of Puerto Rico.

# Solidarity, Entrepreneurship & Sustainability for El Yunque Region

Sustainable entrepreneurship development

- \* Circuito Empresarial
- BlueFern Transportation
  Initiative
- Veredas del Norte
- The Y in El Yunque