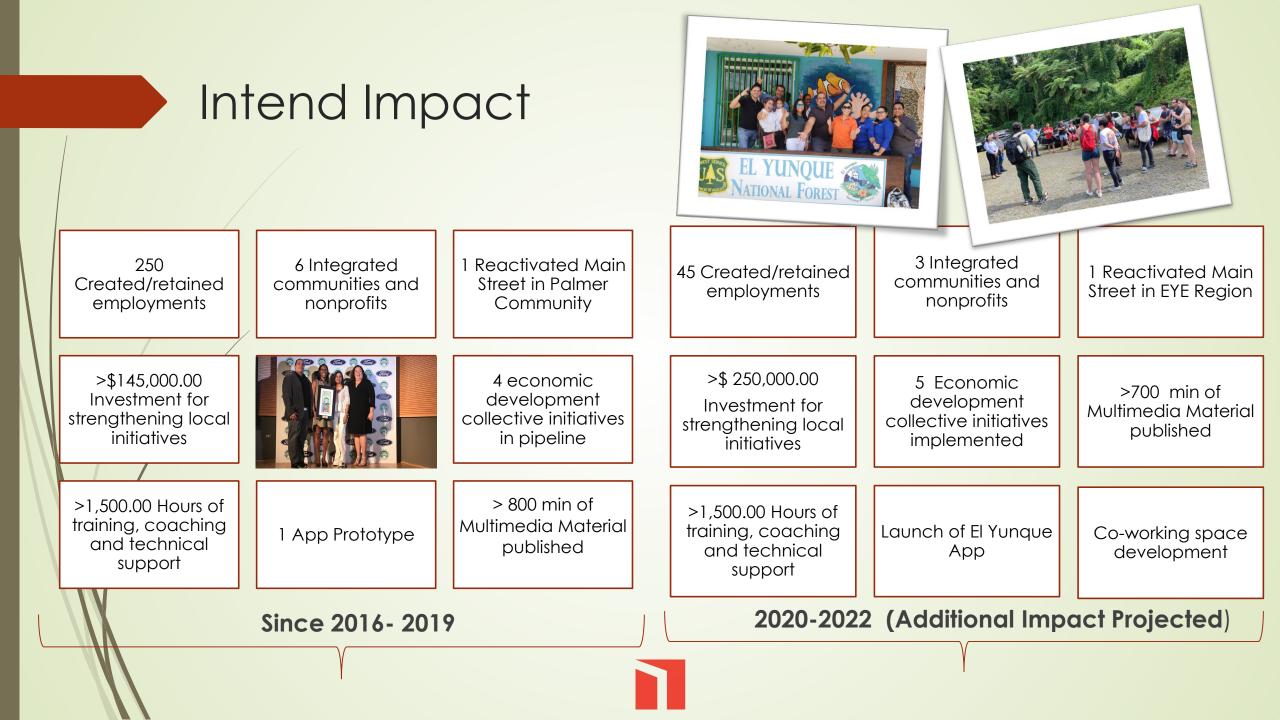

### Investment in El Yunque Emprende Program: \$145,500.00

#### In one year

- Build capacity for at least 25 additional entrepreneurs -Enhancement of entrepreneur's skills, knowledge and education.
- Enable 4 collective economic development initiatives These initiatives will strengthen efforts that will allow sustainable development of El Yunque Region. These are all social enterprises with triple bottom line.
- Provide >300 hours of entrepreneurial coaching and technical support for existing and new participants- Give direct follow up and support to the project's development.
- Launch El Yunque App. Initiative to promote local tourist routes within the region. El Yunque App will contribute with the sustainability of the programs.
- Showcase >24 participants to augment visibility of their businesses and organizations