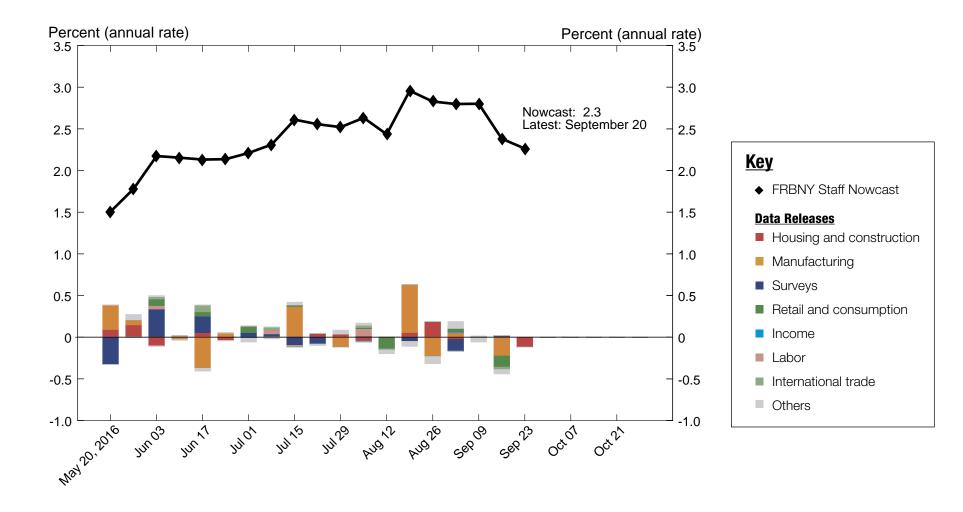

- The FRBNY Staff Nowcast stands at 2.3% and 1.2% for 2016:Q3 and 2016:Q4, respectively.
- Negative news since the report was last published two weeks ago pushed the nowcast down 0.5 percentage point for both Q3 and Q4.
- The largest negative contributions over the last two weeks came from manufacturing, retail sales, and housing and construction data.

# 1 | 2016:Q3 GDP Growth

Source: Authors' calculations. Note: Colored bars reflect the impact of each data release on the nowcast.