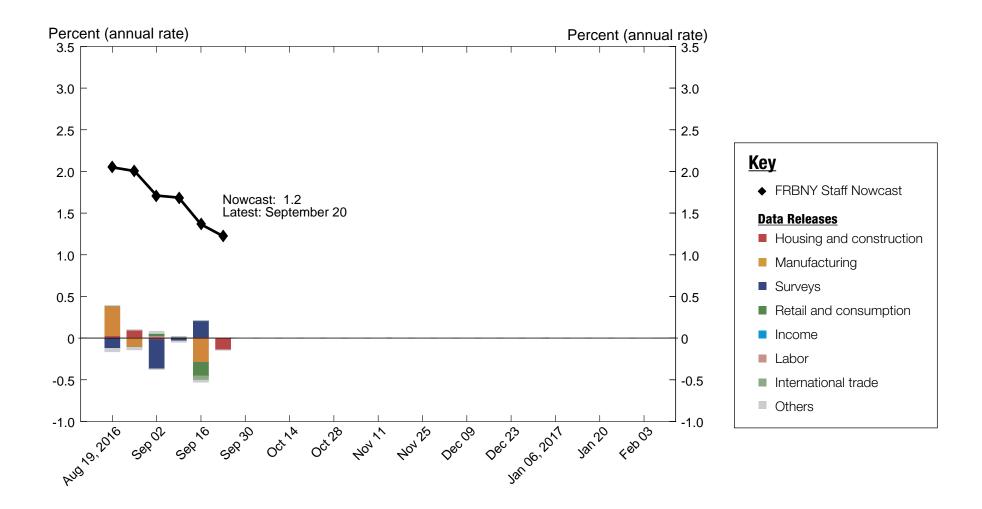

- The FRBNY Staff Nowcast stands at 2.3% and 1.2% for 2016:Q3 and 2016:Q4, respectively.
- Negative news since the report was last published two weeks ago pushed the nowcast down 0.5 percentage point for both Q3 and Q4.
- The largest negative contributions over the last two weeks came from manufacturing, retail sales, and housing and construction data.