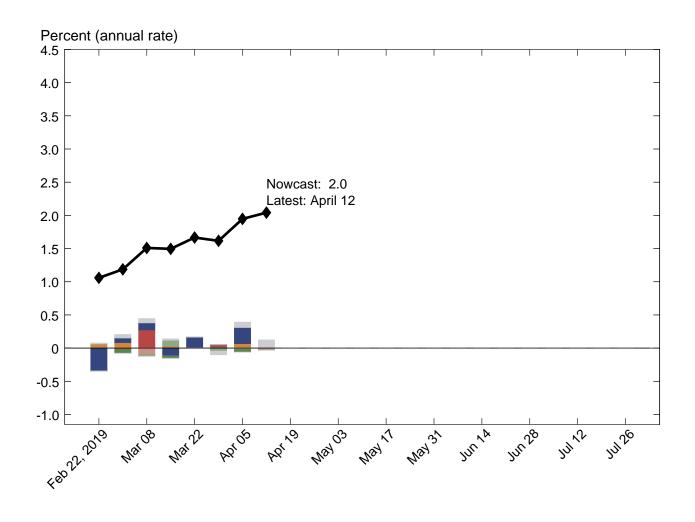

### **NOWCASTING REPORT**

Updated: April 12, 2019

- The New York Fed Staff Nowcast stands at 1.4% for 2019:Q1 and 2.0% for 2019:Q2.
- News from this week's data releases left the nowcast for 2019:Q1 unchanged and increased the nowcast for 2019:Q2 by 0.1 percentage point.
- Positive surprises from prices data accounted for most of the increase.