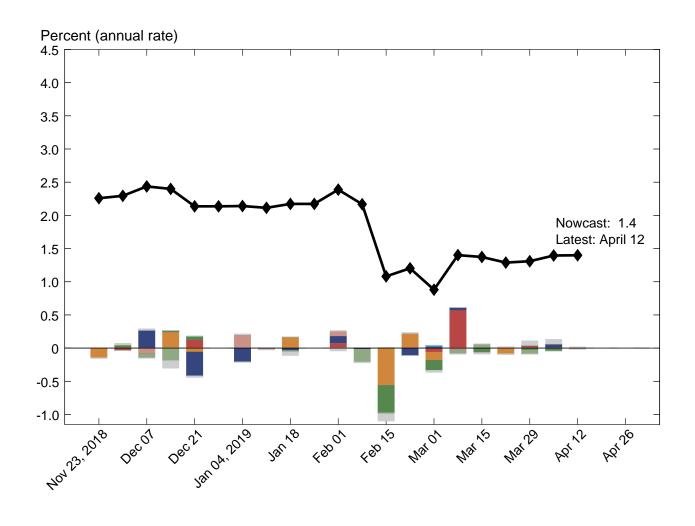

### **NOWCASTING REPORT**

Updated: April 12, 2019

- The New York Fed Staff Nowcast stands at 1.4% for 2019:Q1 and 2.0% for 2019:Q2.
- News from this week's data releases left the nowcast for 2019:Q1 unchanged and increased the nowcast for 2019:Q2 by 0.1 percentage point.
- Positive surprises from prices data accounted for most of the increase.

## 1 | 2019:Q1 GDP Growth

Source: Authors' calculations, based on data accessed through Haver Analytics. Note: Colored bars reflect the impact of each data release on the nowcast.